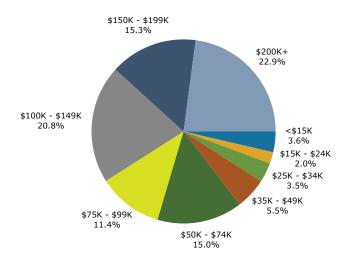

| .,     | , 10 /0   | 1,7 52 | 0.070    | 5,615                                | 5.6 /6   |
| Hispanic Origin (Any Race)                    | 3,452  | 6.5%       | 4,337  | 7.5%      | 4,582  | 7.8%     | 4,813                                | 8.2%     |
|                                               |        | 010 /0     | .,,    | . 10 / 0  | 1,002  | , 10 / 0 | .,015                                | 512 /0   |
| Data Note: Income is expressed in current dol | lars.  |            |        |           |        |          |                                      |          |



2072 Kildaire Farm Rd, Cary, North Carolina, 27518 Ring: 3 mile radius

#### Prepared by Esri

Latitude: 35.73641 Longitude: -78.77954

#### Trends 2024-2029



#### Population by Age



#### 2024 Household Income



#### 2024 Population by Race



2024 Percent Hispanic Origin: 7.8%



2072 Kildaire Farm Rd, Cary, North Carolina, 27518 Ring: 5 mile radius Prepared by Esri

Latitude: 35.73641 Longitude: -78.77954

| Summary                                                                                                                                                                                                                                                                                       |                                                                                                                                                                                                                 | Census 20