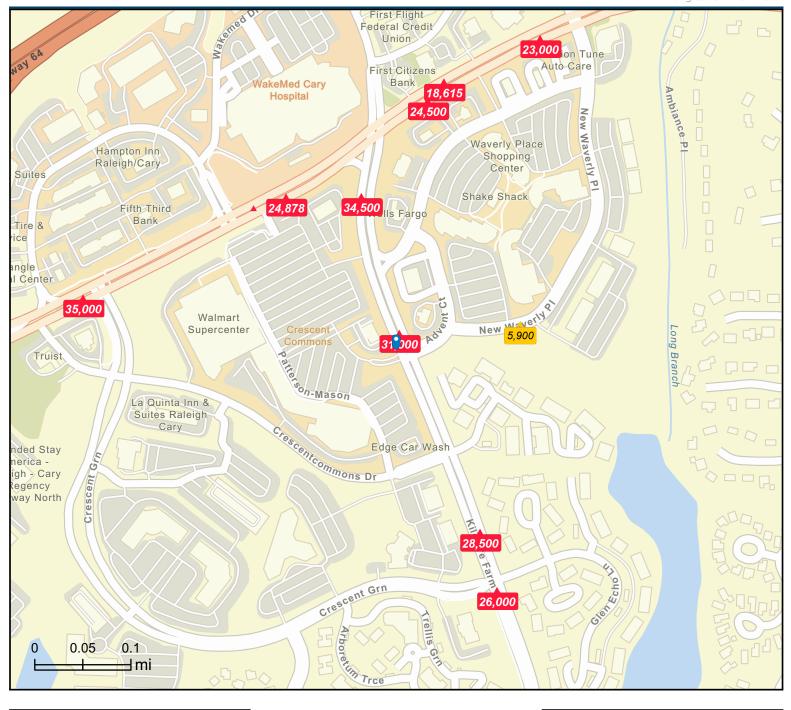

# Traffic Count Map - Close Up

2072 Kildaire Farm Rd, Cary, North Carolina, 27518 Rings: 1, 3, 5 mile radii

#### Prepared by Esri

Latitude: 35.73641 Longitude: -78.77954

Average Daily Traffic Volume Up to 6,000 vehicles per day 6,001 - 15,000 15,001 - 30,000 30,001 - 50,000 50,001 - 100,000 More than 100,000 per day