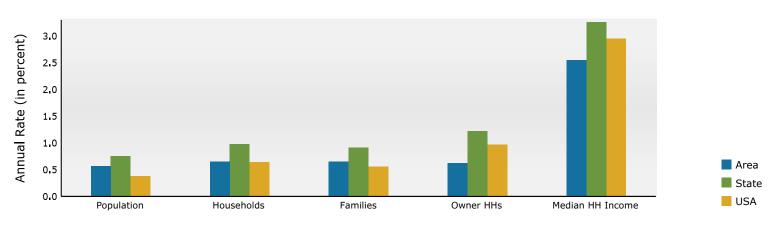

0,189<br>16,678<br>706<br>17,617<br>84<br>9,353           | Percent<br>5.3%<br>6.0%<br>6.0%<br>7.2%<br>15.5%<br>14.0%<br>13.0%<br>12.1%<br>9.0%<br>4.7%<br>1.7%<br><b>2024</b><br>Percent<br>65.0%<br>9.8%<br>0.4%<br>10.4%<br>10.4%                | Number<br>8,986<br>9,094<br>9,935<br>9,853<br>11,715<br>26,445<br>24,874<br>22,350<br>20,378<br>17,228<br>10,152<br>3,497<br>Number<br>109,727<br>17,302<br>759<br>20,187<br>90<br>10,110           | Percent<br>5.1%<br>5.2%<br>5.7%<br>5.6%<br>6.7%<br>15.2%<br>14.3%<br>12.8%<br>12.8%<br>12.8%<br>2.0%<br>5.8%<br>2.0%<br>2.0%<br>2.0%<br>2.0%<br>2.0%<br>2.0%<br>2.0%<br>2.0                     |



2072 Kildaire Farm Rd, Cary, North Carolina, 27518 Ring: 5 mile radius

#### Prepared by Esri

Latitude: 35.73641 Longitude: -78.77954

#### Trends 2024-2029



Population by Age



2024 Household Income



2024 Population by Race



2024 Percent Hispanic Origin:11.0%