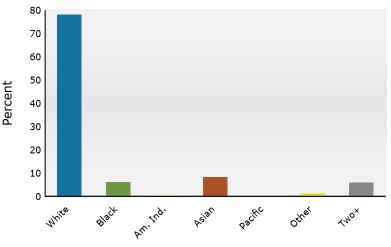

### LOCATION HIGHLIGHTS

- 2024 estimated population within 5 miles - 169,597\*
- 2024 estimated average household income within 1 mile \$192,750\*
- 2024 estimated average household income within 5 miles - \$146,064\*

Neighboring office parks, medical centers , and affluent residential areas \*Demographics obtained from Esri