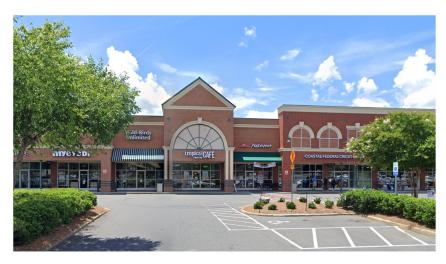

## CRESCENT COMMONS CARY, NC Tenant List

| <b>SPACE</b> | STORE                                 | <u>SQ. FT.</u> |
|--------------|---------------------------------------|----------------|
| STORE A      | Harris Teeter                         | 63,873         |
| STORE B      | Walmart                               | 130,342        |
| A1, A2       | Elements Massage                      | 1,955          |
| A2           | LunchboxWax                           | 1,454          |
| A3, A4       | Unleashed, the Dog and Cat Store      | 2,991          |
| A5           | Yasini Jewelers                       | 1,600          |
| A6           | Beem Light Sauna – Cary               | 1,600          |
| A7           | Frame Masters                         | 1,975          |
| B8           | Sally Beauty                          | 1,600          |
| B9           | Ombre Nails                           | 1,600          |
| B10          | The UPS Store                         | 1,600          |
| B11          | Options Medical Weight Loss           | 1,600          |
| B12          | New York Bagel & Deli                 | 1,600          |
| B13, B14     | Saffron Indian Cuisine                | 3,200          |
| B15          | Pure Barre                            | 1,600          |
| B16          | MyEyeDr.                              | 1,600          |
| B17          | Wild Bird Unlimited                   | 1,600          |
| B18          | Tropical Smoothie Café                | 1,600          |
| B19          | Los Tres Mexican Restaurant           | 2,000          |
| B20, B21     | Coastal Federal Credit Union          | 3,200          |
| B21-B23      | Learning Express of Cary              | 4,800          |
| B24          | Master Chang's Tiger Den Martial Arts | 2,000          |