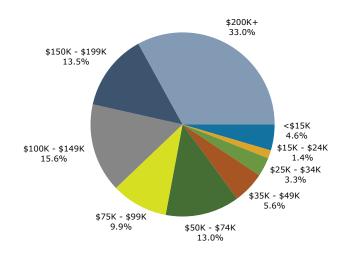

### LOCATION HIGHLIGHTS

- 2024 estimated population within 5 miles - 169,597\*
- 2024 estimated average household income within 1 mile \$192,750\*
- 2024 estimated average household income within 5 miles - \$146,064\*

Neighboring office parks, medical centers , and affluent residential areas \*Demographics obtained from Esri