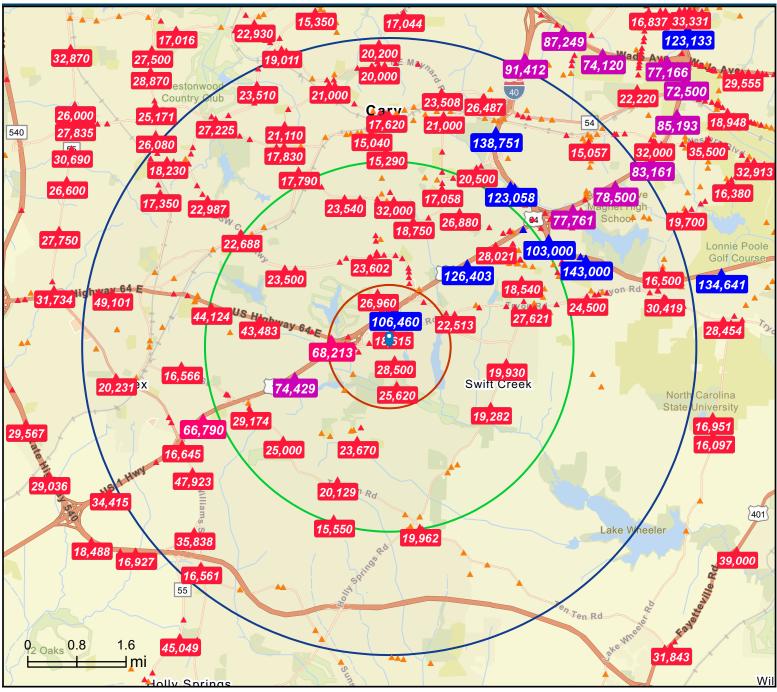

# Traffic Count Map

2072 Kildaire Farm Rd, Cary, North Carolina, 27518 Rings: 1, 3, 5 mile radii Prepared by Esri Latitude: 35.73641

Longitude: -78.77954

Average Daily Traffic Volume Up to 6,000 vehicles per day 6,001 - 15,000 15,001 - 30,000 30,001 - 50,000 50,001 - 100,000 More than 100,000 per day