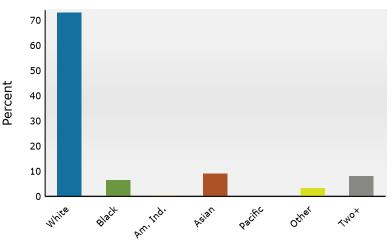

0.070    | 5,615                                | 5.6 /6   |
| Hispanic Origin (Any Race)                    | 3,452  | 6.5%       | 4,337  | 7.5%      | 4,582  | 7.8%     | 4,813                                | 8.2%     |
|                                               |        | 010 /0     | .,,    | . 10 / 0  | 1,002  | , 10 / 0 | .,015                                | 512 /0   |
| Data Note: Income is expressed in current dol | lars.  |            |        |           |        |          |                                      |          |



2072 Kildaire Farm Rd, Cary, North Carolina, 27518 Ring: 3 mile radius

#### Prepared by Esri

Latitude: 35.73641 Longitude: -78.77954

#### Trends 2024-2029



#### Population by Age



#### 2024 Household Income



#### 2024 Population by Race



2024 Percent Hispanic Origin: 7.8%



2072 Kildaire Farm Rd, Cary, North Carolina, 27518 Ring: 5 mile radius Prepared by Esri

Latitude: 35.73641 Longitude: -78.77954

| Summary                                                                                                                                                                                                                                                                                       |                                                                                                                                                                                                                 | Census 20