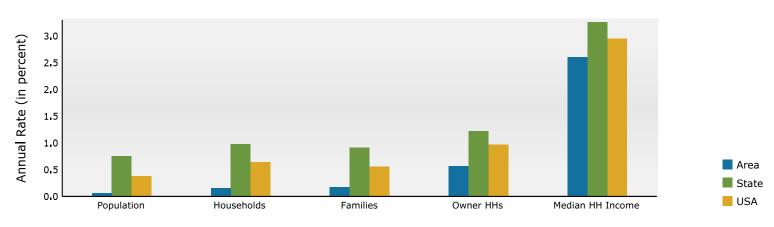

### LOCATION HIGHLIGHTS

- 2024 estimated population within 5 miles - 169,597\*
- 2024 estimated average household income within 1 mile \$192,750\*
- 2024 estimated average household income within 5 miles - \$146,064\*

Neighboring office parks, medical centers , and affluent residential areas \*Demographics obtained from Esri