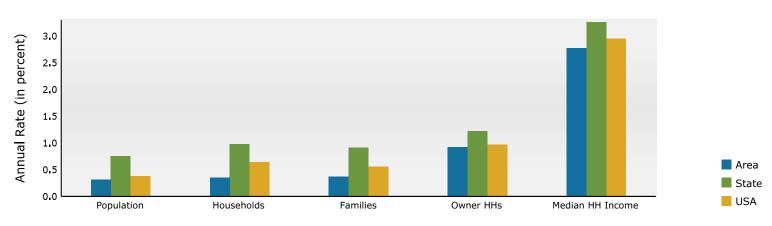

### LOCATION HIGHLIGHTS

- 2024 estimated population within 5 miles - 169,597\*
- 2024 estimated average household income within 1 mile \$192,750\*
- 2024 estimated average household income within 5 miles - \$146,064\*

Neighboring office parks, medical centers , and affluent residential areas \*Demographics obtained from Esri