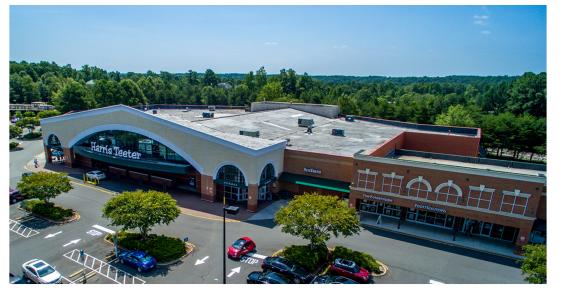

## CRESCENT COMMONS CARY, NC Tenant List

| <b>SPACE</b> | STORE                                 | <u>SQ. FT.</u> |
|--------------|---------------------------------------|----------------|
| STORE A      | Harris Teeter                         | 63,873         |
| STORE B      | Walmart                               | 130,342        |
| A1, A2       | Elements Massage                      | 1,955          |
| A2           | LunchboxWax                           | 1,454          |
| A3, A4       | Unleashed, the Dog and Cat Store      | 2,991          |
| A5           | Yasini Jewelers                       | 1,600          |
| A6           | Beem Light Sauna – Cary               | 1,600          |
| A7           | Frame Masters                         | 1,975          |
| B8           | Sally Beauty                          | 1,600          |
| B9           | Ombre Nails                           | 1,600          |
| B10          | The UPS Store                         | 1,600          |
| B11          | Options Medical Weight Loss           | 1,600          |
| B12          | New York Bagel & Deli                 | 1,600          |
| B13, B14     | Saffron Indian Cuisine                | 3,200          |
| B15          | Pure Barre                            | 1,600          |
| B16          | MyEyeDr.                              | 1,600          |
| B17          | Wild Bird Unlimited                   | 1,600          |
| B18          | Tropical Smoothie Café                | 1,600          |
| B19          | Los Tres Mexican Restaurant           | 2,000          |
| B20, B21     | Coastal Federal Credit Union          | 3,200          |
| B21-B23      | Learning Express of Cary              | 4,800          |
| B24          | Master Chang's Tiger Den Martial Arts | 2,000          |