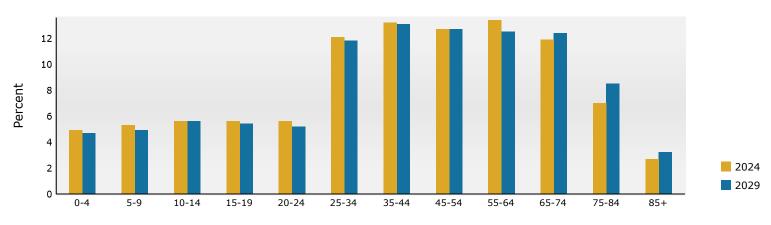

### LOCATION HIGHLIGHTS

- 2024 estimated population within 5 miles - 169,597\*
- 2024 estimated average household income within 1 mile \$192,750\*
- 2024 estimated average household income within 5 miles - \$146,064\*

Neighboring office parks, medical centers , and affluent residential areas \*Demographics obtained from Esri