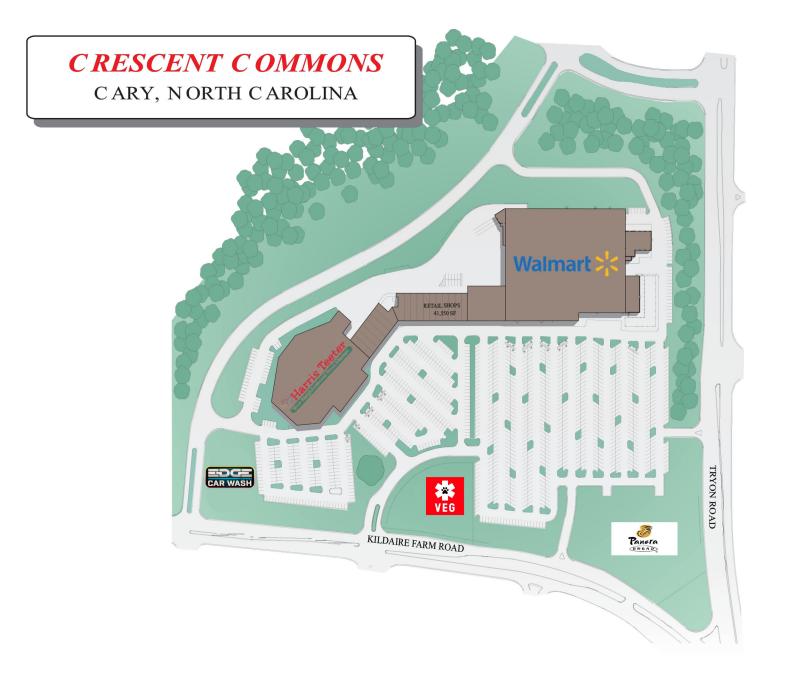

## **CRESCENT COMMONS**

## CRESCENT COMMONS CARY, NC Tenant List

| <b>SPACE</b> | STORE                                 | <u>SQ. FT.</u> |
|--------------|---------------------------------------|----------------|
| STORE A      | Harris Teeter                         | 63,873         |
| STORE B      | Walmart                               | 130,342        |
| A1, A2       | Elements Massage                      | 1,955          |
| A2           | LunchboxWax                           | 1,454          |
| A3, A4       | Unleashed, the Dog and Cat Store      | 2,991          |
| A5           | Yasini Jewelers                       | 1,600          |
| A6           | Beem Light Sauna – Cary               | 1,600          |
| A7           | Frame Masters                         | 1,975          |
| B8           | Sally Beauty                          | 1,600          |
| B9           | Ombre Nails                           | 1,600          |
| B10          | The UPS Store                         | 1,600          |
| B11          | Options Medical Weight Loss           | 1,600          |
| B12          | New York Bagel & Deli                 | 1,600          |
| B13, B14     | Saffron Indian Cuisine                | 3,200          |
| B15          | Pure Barre                            | 1,600          |
| B16          | MyEyeDr.                              | 1,600          |
| B17          | Wild Bird Unlimited                   | 1,600          |
| B18          | Tropical Smoothie Café                | 1,600          |
| B19          | Los Tres Mexican Restaurant           | 2,000          |
| B20, B21     | Coastal Federal Credit Union          | 3,200          |
| B21-B23      | Learning Express of Cary              | 4,800          |
| B24          | Master Chang's Tiger Den Martial Arts | 2,000          |

OP1 OP2 Veterinary Emergency Group (6,000 sq. ft.) OP3 Edge Express Car Wash (2,593 sq. ft.)