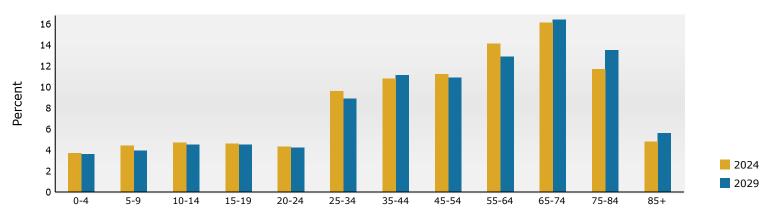

### LOCATION HIGHLIGHTS

- 2024 estimated population within 5 miles - 169,597\*
- 2024 estimated average household income within 1 mile \$192,750\*
- 2024 estimated average household income within 5 miles - \$146,064\*

Neighboring office parks, medical centers , and affluent residential areas \*Demographics obtained from Esri