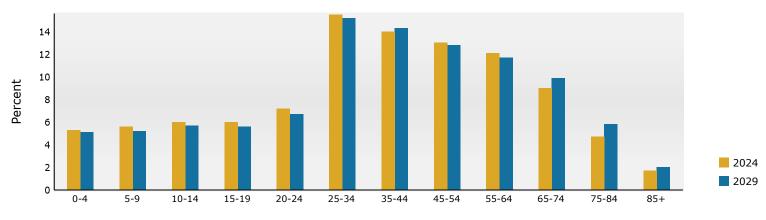

6<br>17,617<br>84<br>9,353           | Percent<br>5.3%<br>6.0%<br>6.0%<br>7.2%<br>15.5%<br>14.0%<br>13.0%<br>12.1%<br>9.0%<br>4.7%<br>1.7%<br><b>2024</b><br>Percent<br>65.0%<br>9.8%<br>0.4%<br>10.4%<br>10.4%                | Number<br>8,986<br>9,094<br>9,935<br>9,853<br>11,715<br>26,445<br>24,874<br>22,350<br>20,378<br>17,228<br>10,152<br>3,497<br>Number<br>109,727<br>17,302<br>759<br>20,187<br>90<br>10,110           | Percent<br>5.1%<br>5.2%<br>5.7%<br>5.6%<br>6.7%<br>15.2%<br>14.3%<br>12.8%<br>12.8%<br>12.8%<br>2.0%<br>5.8%<br>2.0%<br>2.0%<br>2.0%<br>2.0%<br>2.0%<br>2.0%<br>2.0%<br>2.0                     |



2072 Kildaire Farm Rd, Cary, North Carolina, 27518 Ring: 5 mile radius

#### Prepared by Esri

Latitude: 35.73641 Longitude: -78.77954

#### Trends 2024-2029



Population by Age



2024 Household Income



2024 Population by Race



2024 Percent Hispanic Origin:11.0%