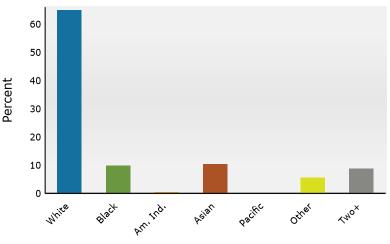

### LOCATION HIGHLIGHTS

- 2024 estimated population within 5 miles - 169,597\*
- 2024 estimated average household income within 1 mile \$192,750\*
- 2024 estimated average household income within 5 miles - \$146,064\*

Neighboring office parks, medical centers , and affluent residential areas \*Demographics obtained from Esri