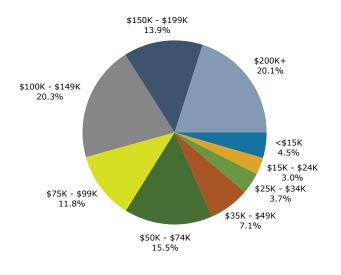

### LOCATION HIGHLIGHTS

- 2024 estimated population within 5 miles - 169,597\*
- 2024 estimated average household income within 1 mile \$192,750\*
- 2024 estimated average household income within 5 miles - \$146,064\*

Neighboring office parks, medical centers , and affluent residential areas \*Demographics obtained from Esri